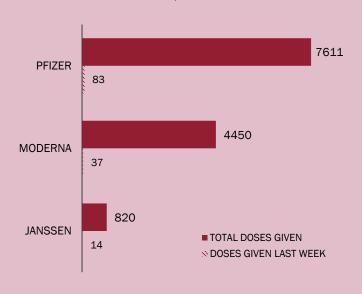

## LA COUNTY

Residents (16+) Vaccinated

5,717,216 (68.7%)

Seniors (65+) Vaccinated **1,201,517 (87.5%)** 

As of 6/27: 68.1%

As of 6/27: 87.2%

Total Doses Administered

10,560,284

Second Doses **4,681,076** 

(Excludes Long Beach & Pasadena)

Data as of 7/2/21