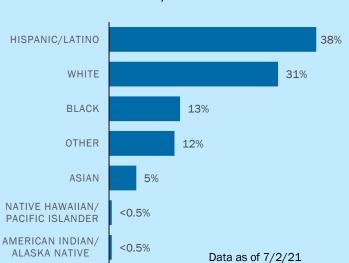

# DEMOGRAPHICS FOR COUNTY RESIDENTS 16+ WHO HAVE RECEIVED AT LEAST 1 DOSE

Data as of 7/2/21

#### DISTRIBUTION BY RACE/ETHNICITY