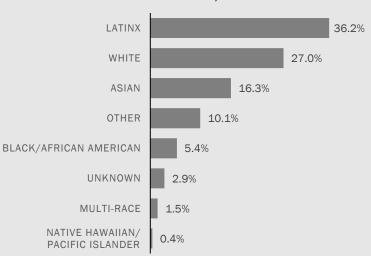

# DEMOGRAPHICS FOR COUNTY RESIDENTS 16+ WHO HAVE RECEIVED AT LEAST 1 DOSE

Data as of 7/2/21

#### DISTRIBUTION BY RACE/ETHNICITY