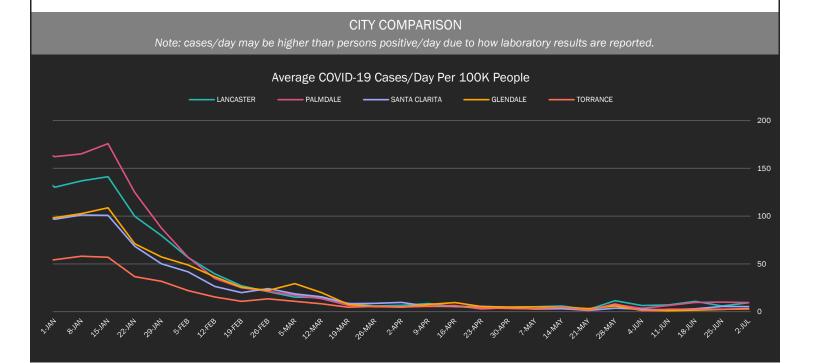

*Current Patients Current Vented** % of COVID-19 Beds Occupied 3 0 100% 0% Prior Week: 15 Prior Week: 3

## **COUNTY UPDATES**

While vaccination rates continue to increase throughout L.A. County, COVID-19 and variants of concern like the Delta variant remain a threat to everyone unvaccinated. The Delta variant is especially concerning because it appears to be more contagious and may cause more severe infections than other COVID variants.

L.A. County has recently seen increases in cases, hospitalizations, and daily test positivity and the people that are overwhelming suffering from COVID-19, are the people who are not vaccinated. The best way to protect those not able to get vaccinated, including the 1.3 million children under 12 years of age, is to surround them with vaccinated people.



## **COVID-19 Vaccination Distribution Data**

#### **LANCASTER**

Residents (16+) Vaccinated

Seniors (65+) Vaccinated

62,542 (50%)

13,452 (80%)

As of 6/27: 49.4%

As of 6/27: 79.7%

## KAISER VACCINATION SITE

Total Vaccinated **68,063** 



## HDMG VACCINATION SITE

Total Vaccinated **12,881** 



Data as of 7/2/21

## LA COUNTY

Residents (16+) Vaccinated

5,717,216 (68.7%)

Seniors (65+) Vaccinated **1,201,517 (87.5%)** 

As of 6/27: 68.1%

As of 6/27: 87.2%

Total Doses Administered

10,560,284

Second Doses **4,681,076** 

(Excludes Long Beach & Pasadena)

Data as of 7/2/21

# DEMOGRAPHICS FOR COUNTY RESIDENTS 16+ WHO HAVE RECEIVED AT LEAST 1 DOSE

Data as of 7/2/21

#### DISTRIBUTION BY RACE/ETHNICITY



## DISTRIBUTION BY AGE GROUP



#### DISTRIBUTION BY GENDER