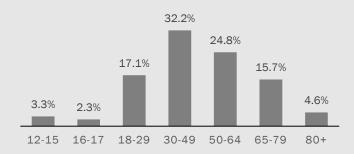

to surround them with vaccinated people.



## **COVID-19 Vaccination Distribution Data**

#### **LANCASTER**

Residents (16+) Vaccinated

Seniors (65+) Vaccinated

62,542 (50%)

13,452 (80%)

As of 6/27: 49.4%

As of 6/27: 79.7%

## KAISER VACCINATION SITE

Total Vaccinated **68,063** 



## HDMG VACCINATION SITE

Total Vaccinated **12,881** 



Data as of 7/2/21

## LA COUNTY

Residents (16+) Vaccinated

5,717,216 (68.7%)

Seniors (65+) Vaccinated **1,201,517 (87.5%)** 

As of 6/27: 68.1%

As of 6/27: 87.2%

Total Doses Administered

10,560,284

Second Doses **4,681,076** 

(Excludes Long Beach & Pasadena)

Data as of 7/2/21

# DEMOGRAPHICS FOR COUNTY RESIDENTS 16+ WHO HAVE RECEIVED AT LEAST 1 DOSE

Data as of 7/2/21

#### DISTRIBUTION BY RACE/ETHNICITY



## DISTRIBUTION BY AGE GROUP



#### DISTRIBUTION BY GENDER