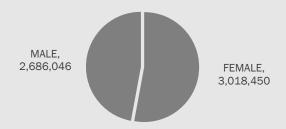

ed people.



## **COVID-19 Vaccination Distribution Data**

#### **LANCASTER**

Residents (16+) Vaccinated

Seniors (65+) Vaccinated

62,542 (50%)

13,452 (80%)

As of 6/27: 49.4%

As of 6/27: 79.7%

## KAISER VACCINATION SITE

Total Vaccinated **68,063** 



## HDMG VACCINATION SITE

Total Vaccinated **12,881** 



Data as of 7/2/21

## LA COUNTY

Residents (16+) Vaccinated

5,717,216 (68.7%)

Seniors (65+) Vaccinated **1,201,517 (87.5%)** 

As of 6/27: 68.1%

As of 6/27: 87.2%

Total Doses Administered

10,560,284

Second Doses **4,681,076** 

(Excludes Long Beach & Pasadena)

Data as of 7/2/21

# DEMOGRAPHICS FOR COUNTY RESIDENTS 16+ WHO HAVE RECEIVED AT LEAST 1 DOSE

Data as of 7/2/21

#### DISTRIBUTION BY RACE/ETHNICITY



## DISTRIBUTION BY AGE GROUP



#### DISTRIBUTION BY GENDER